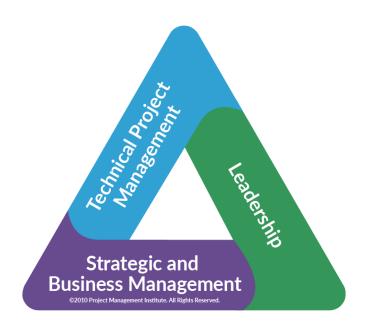

#### 5 Phases of the Project Management Lifecycle

- ✓ Project Initiation (13%)
- ✓ Project Planning (24%)
- ✓ Project Execution (31%)
- ✓ Project Monitoring & Controlling (25%)
- ✓ Project Closing (7%)